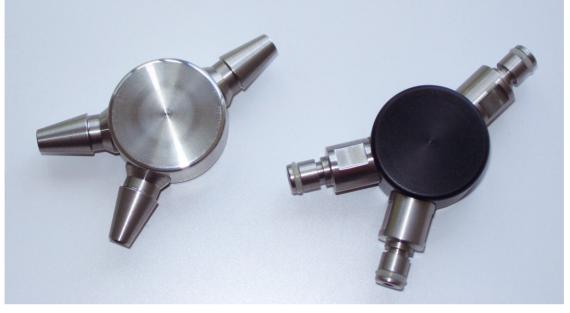

## "Y" Manifolds

These versatile manifolds allow user to mix and match the fittings allowing for easy connection of various types of instruments. The main body is available in stainless steel or high performance black Delrin. Slip hubs and various other fittings sold separately. Fittings available with o-rings for invisible seal or leather washers.

## **Available Fittings**

- ADPR1053 Slip Hub x 5/16-36 Male Thread
- ADPR9261 5/16-36 x 12-32 Female Thread
- ADPR9262 5/16-36 x 12-32 Male Thread
- QCAM-5/16-36M Male Quick Connect x 5/16-36 Male Thread