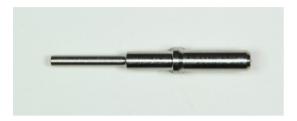

Drive Pin for Drivers:

DVR1040 Injector Needle Driver<sup>TM</sup>

DVRCL1030 Classic Injector Needle Driver<sup>TM</sup>

Drive Pin Spring: DVR1050 Fits Both Drivers

Spring Clip:
DVR1200 Fits Both Drivers

Barrel: