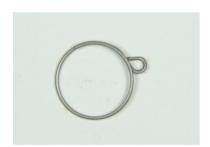

Drive Pin for Drivers:

DVR1040 Injector Needle Driver<sup>TM</sup>

DVRCL1030 Classic Injector Needle Driver<sup>TM</sup>

Drive Pin Spring: DVR1050 Fits Both Drivers

Spring Clip:
DVR1200 Fits Both Drivers

Barrel: