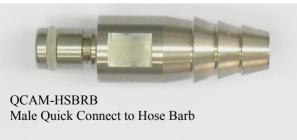

#### ADPR12-32F-HSBRB187 12-32 Female thread to 3/16" Hosebarb ADPR12-32F-HSBRB375 12-32 Female thread to 3/8"

Hosebarb

#### For hose with no fitting

Insert the ADPR12-32F-HSBRB into the end of your hose to use any male 12-32 thread.