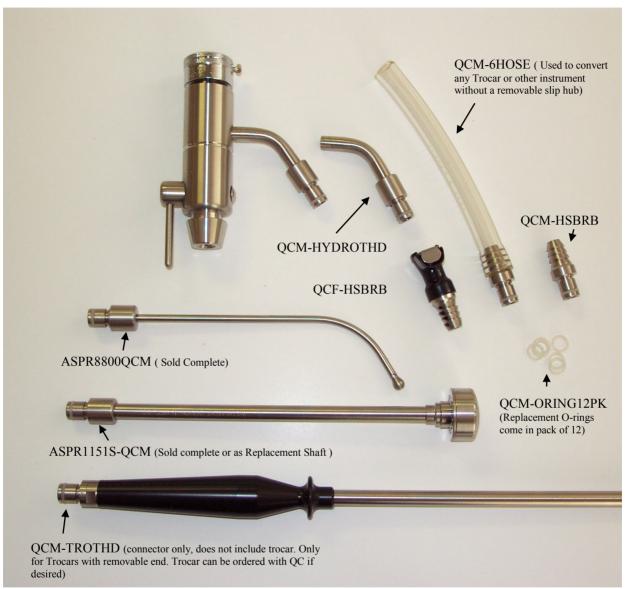

# Side Button Quick Connects Trocar Series

Our Quick Connects are specifically designed for use with Trocars, Post Aspirators, Hydro Aspirators, and related Instruments. Features include Stainless Steel and Delrin construction, flow thru design with no internal restrictions, easy to clean, and no internal parts to clog or corrode. Easy to actuate Side Button accommodates single hand operation for easy release or connecting. Special adapters available for most applications.

Part# OCF-HSBRB is a female OC to male hose barb for use with 3/8" ID hose.

Part# QCM-TROTHD is a male QC to Male 3/8-24 Thread for Instrument Design Trocars ( Please note: Only for trocars with removable slip hubs. See below to identify which type you may have. If ordering a new Trocar be sure to request a QC compatible Trocar.)