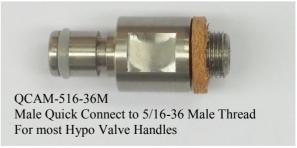

# Side Button Quick Connects Trocar Series

Our Quick Connects are specifically designed for use with Trocars, Post Aspirators, Hydro Aspirators, and related Instruments. Features include Stainless Steel and Delrin construction, flow thru design with no internal restrictions, easy to clean, and no internal parts to clog or corrode. Easy to actuate Side Button accommodates single hand operation for easy release or connecting. Special adapters available for most applications.