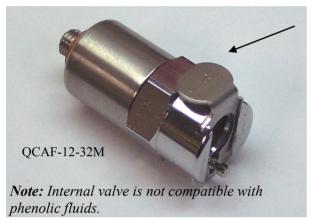

#### **Quick Connect System for Embalming Machines**

For use with pressure lines from your embalming machine with 12-32 female thread. The QCAF-12-32M threads into the hose, allowing you direct access to the Quick Connect System with no other adapters involved.

**QCAF-12-32M** Features all metal construction and 12-32 male thread for connection to most high pressure hoses, eliminating the need for the ADPR1055