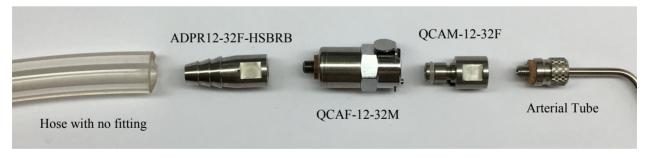

#### **Quick Connect System for Embalming Machines**

For use with pressure lines from your embalming machine with 12-32 female thread. The QCAF-12-32M threads into the hose, allowing you direct access to the Quick Connect System with no other adapters involved.

**QCAF-12-32M** Features all metal construction and 12-32 male thread for connection to most high pressure hoses, eliminating the need for the ADPR1055

#### ADPR12-32F-HSBRB187 12-32 Female thread to 3/16" Hosebarb ADPR12-32F-HSBRB375 12-32 Female thread to 3/8"

Hosebarb

#### For hose with no fitting

Insert the ADPR12-32F-HSBRB into the end of your hose to use any male 12-32 thread.