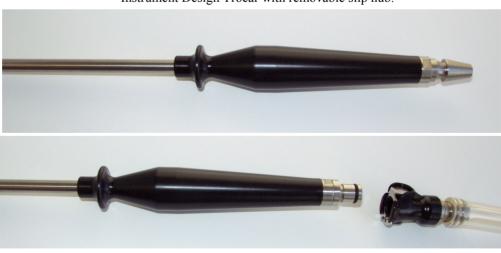

Part# OCF-HSBRB is a female OC to male hose barb for use with 3/8" ID hose.

Part# QCM-TROTHD is a male QC to Male 3/8-24 Thread for Instrument Design Trocars ( Please note: Only for trocars with removable slip hubs. See below to identify which type you may have. If ordering a new Trocar be sure to request a QC compatible Trocar.)

## Click here for a video on Quick Connects!

**OCM-TROTHD** 

Instrument Design Trocar with removable slip hub.