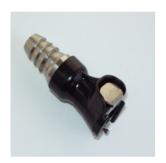

Part# OCF-HSBRB is a female OC to male hose barb for use with 3/8" ID hose.

Part# QCM-TROTHD is a male QC to Male 3/8-24 Thread for Instrument Design Trocars ( Please note: Only for trocars with removable slip hubs. See below to identify which type you may have. If ordering a new Trocar be sure to request a QC compatible Trocar.)

## Click here for a video on Quick Connects!

**OCM-TROTHD** 

Instrument Design Trocar with removable slip hub.