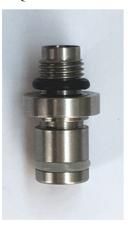

#### **Quick Connect System for Embalming Machines**

For use with pressure lines from your embalming machine with 12-32 female thread. The QCAF-12-32M threads into the hose, allowing you direct access to the Quick Connect System with no other adapters involved.

**QCAF-12-32M** Features all metal construction and 12-32 male thread for connection to most high pressure hoses, eliminating the need for the ADPR1055