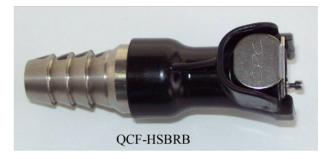

Part# OCF-HSBRB is a female OC to male hose barb for use with 3/8" ID hose.

Part# QCM-TROTHD is a male QC to Male 3/8-24 Thread for Instrument Design Trocars ( Please note: Only for trocars with removable slip hubs. See below to identify which type you may have. If ordering a new Trocar be sure to request a QC compatible Trocar.)