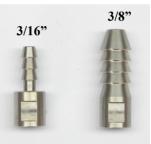

#### ADPR12-32F-HSBRB187 12-32 Female thread to 3/16" Hosebarb ADPR12-32F-HSBRB375 12-32 Female thread to 3/8"

Hosebarb

#### For hose with no fitting

Insert the ADPR12-32F-HSBRB into the end of your hose to use any male 12-32 thread.