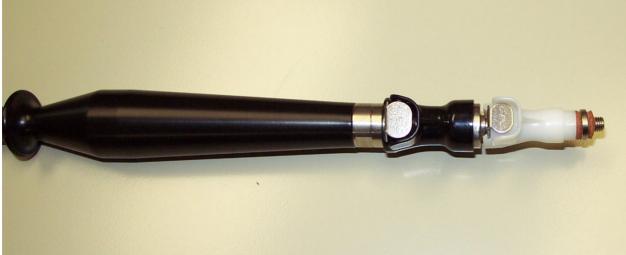

# Side Button Quick Connects Trocar Series

Our Quick Connects are specifically designed for use with Trocars, Post Aspirators, Hydro Aspirators, and related Instruments. Features include Stainless Steel and Delrin construction, flow thru design with no internal restrictions, easy to clean, and no internal parts to clog or corrode. Easy to actuate Side Button accommodates single hand operation for easy release or connecting. Special adapters available for most applications.