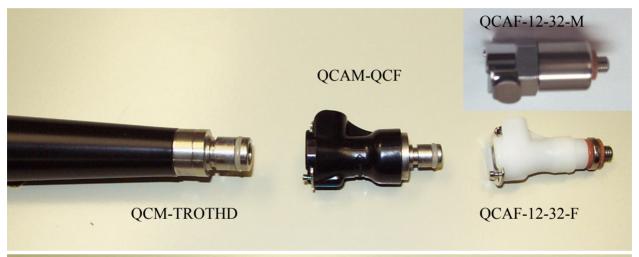

# Side Button Quick Connects Trocar Series (Cont.)

QCAM-QCF allows for easy connection from your embalming machine directly to your trocar.

Click here for a video on Quick Connects!