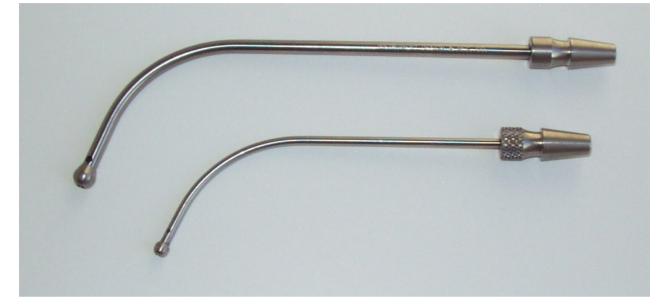

## Vacua Nasal Aspirators<sup>TM</sup>

Features all stainless steel construction with a smooth radius probe end. Tube has 2 side inlet holes and center end hole for efficient extraction of fluids. Seamless stainless tubing will not chip, peal or corrode. Both sizes available with male Quick Connect fitting for easy on and off connection when switching from Nasal Tube to Trocars or other QC instruments.

## **Nasal Tube and Accessories**

- ASPR8800 Adult Vacua Nasal Aspirator w/ Slip Hub
- ASPR8800QCM Adult Vacua Nasal Tube w/ Male Quick Connect
- ASPR8810 Infant Vacua Nasal Tube w/ Slip Hub
- ASPR8810QCM Infant Vacua Nasal Tube w/ Male Quick Connect
- **QCF-HSBRB** Female Quick Connect for end of hose.