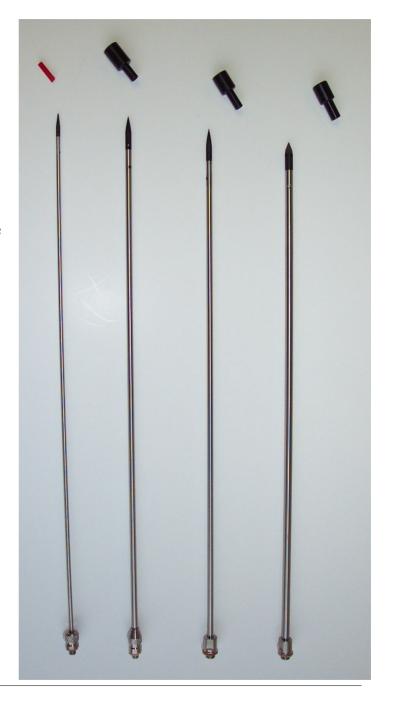

## HYPO TROCAR SHAFTS

Hypo Shafts feature stainless steel tubing and fitting with a replaceable hardened steel point. The shaft has 2 irrigation holes in addition to the point having two irrigation holes. Sold with point, safety cap and leather washer.

### **TRO6309**

1/8" Dia. x 16.5" Trocar w/ 12-32 Male Threaded Hub w/ TP6325 Point

#### **TRO6317**

3/16" Dia. x 16.5" Trocar w/ 12-32 Male Threaded Hub w/ TP6333 Point

#### **TRO6317-LG**

3/16" Dia. x 16.5" Trocar w/ 5/16-36 Male Threaded Hub w/ TP6333 Point

#### **TRO6325**

1/4" Dia. x 16.5" Trocar w/ 5/16-36 Male Threaded Hub w/ TP6127 Point