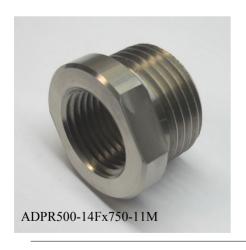

## 1/2" Pipe To Hose Adapter

Stainless Steel 1/2 NPT Pipe thread to Male Garden Hose Thread.