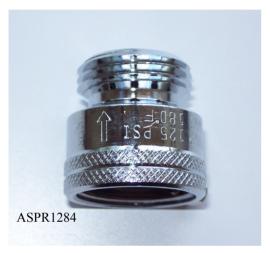

Backflow Preventer meets American Society of Safety Engineers ASSE 1011 standard.

#### **Replacement Backflow Preventer**

Backflow Preventer stops contaminated liquid from being drawn back up into the water system. Required by law in most areas.