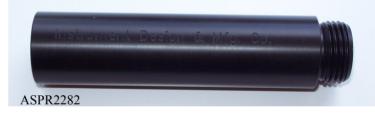

### **Hydro Aspirator Extension**

Used to lower Hydro Aspirator in wash sink for easier access and reduced splashing. 5" Length