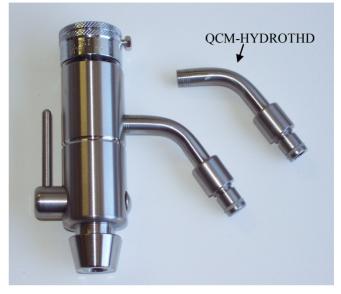

#### **Ouick Connect Inlet Tube**

Easily converts your Vacua Hydro Aspirator to be compatible with our Quick Connect System. Available preinstalled on new Hydro Aspirators or separately to convert your existing Hydro Aspirator