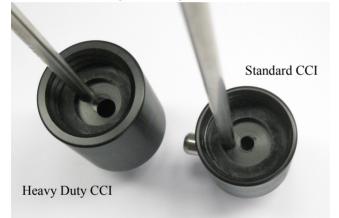

## The Heavy Duty Chemical Cavity Injector

Features a reinforced body with thicker walls to resist cracking.

- Light Weight
- Stainless Steel Tubing
- **Stainless Steel Vent Button**

## **Part Numbers**

| CCI-3-HD | Three inch |
|----------|------------|
| CCI-5-HD | Five inch  |
| CCI-7-HD | Seven inch |

Heavy Duty CCI

Larger body than our standard CCI.

- Slip Hub Hose Connection
- Standard Hose Washer
- Rapid Venting Of Bottle