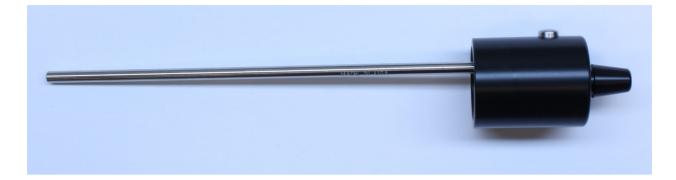

## The Heavy Duty Chemical Cavity Injector

Features a reinforced body with thicker walls to resist cracking.

- Light Weight
- Stainless Steel Tubing
- **Stainless Steel Vent Button**

## **Part Numbers**

| CCI-3-HD | Three inch |
|----------|------------|
| CCI-5-HD | Five inch  |
| CCI-7-HD | Seven inch |

Heavy Duty CCI

Larger body than our standard CCI.

- Slip Hub Hose Connection
- Standard Hose Washer
- Rapid Venting Of Bottle