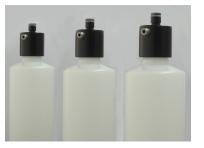

Quick Release bottle attachment for easy bottle installation and removal.

Prepare multiple bottles of fluid for use at one time.

Sleek, lightweight Delrin and durable stainless steel design.

With the Evolution Injector<sup>TM</sup>, embalming has never been easier. Simply remove the cavity injector with the click of a button and screw it onto your solution bottle. Attach the bottle to the Evolution Injector and you're ready to go!

## Item # Evolution Injector <sup>TM</sup> CCI-EI18-5 For use with 5 1/2" to 6 1/2" Bottles CCI-EI18-6 For use with 6 1/2" to 7 3/8" Bottles CCI-EI18-7 For use with 7 3/8" to 8 1/2" Bottles Measured to top of neck without cap.