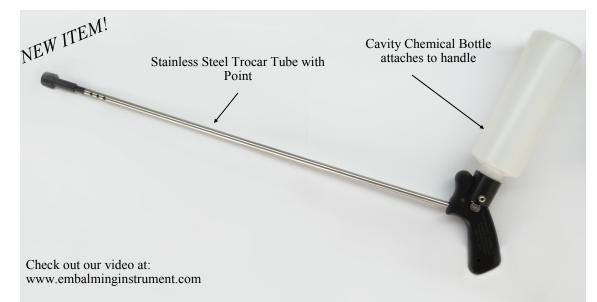

## INSTRUMENT DESIGN & MFG. CO. Evolution Injector<sup>TM</sup>

A combination of our chemical cavity injector and Comfort Grip Trocar<sup>™</sup> into one new product, bringing you the Evolution Injector<sup>™</sup>. Designed to bring the process down to one hand for advanced maneuverability.

Quick Release bottle attachment for easy bottle installation and removal.

Prepare multiple bottles of fluid for use at one time.

Sleek, lightweight Delrin and durable stainless steel design.

With the Evolution Injector<sup>TM</sup>, embalming has never been easier. Simply remove the cavity injector with the click of a button and screw it onto your solution bottle. Attach the bottle to the Evolution Injector and you're ready to go!