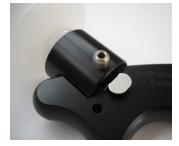

Quick Release bottle attachment for easy bottle installation and removal.

Prepare multiple bottles of fluid for use at one time.

Sleek, lightweight Delrin and durable stainless steel design.

With the Evolution Injector<sup>TM</sup>, embalming has never been easier. Simply remove the cavity injector with the click of a button and screw it onto your solution bottle. Attach the bottle to the Evolution Injector and you're ready to go!

• 1 Bottle adapter included.

## **Optional Accessories:**

CCI-EI5-HD 5" Evolution Injector Bottle Adapter only CCI-EI6-HD 6" Evolution Injector Bottle Adapter only CCI-EI7-HD 7" Evolution Injector Bottle Adapter only \* See table on left for appropriate size. QCM-ORING12PK Replacement O-rings