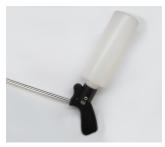

## INSTRUMENT DESIGN & MFG. CO. Evolution Injector<sup>TM</sup>

A combination of our chemical cavity injector and Comfort Grip Trocar<sup>™</sup> into one new product, bringing you the Evolution Injector<sup>™</sup>. Designed to bring the process down to one hand for advanced maneuverability.

Quick Release bottle attachment for easy bottle installation and removal.

Prepare multiple bottles of fluid for use at one time.

Sleek, lightweight Delrin and durable stainless steel design.

With the Evolution Injector<sup>TM</sup>, embalming has never been easier. Simply remove the cavity injector with the click of a button and screw it onto your solution bottle. Attach the bottle to the Evolution Injector and you're ready to go!