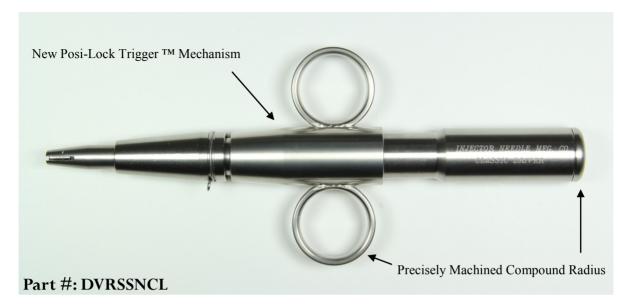

Posi-Lock Trigger TM prevents misfires when trigger is pulled. Unique design makes positive engagement with hammer eliminating a long history of problems with this design.

Extra Large Finger Loops feature precisely machined compound radius on the inside. The 1" inside diameter easily and comfortably accommodates larger fingers.