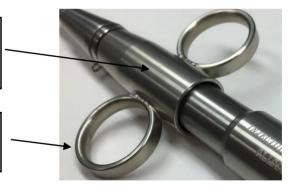

Posi-Lock Trigger TM prevents misfires when trigger is pulled. Unique design makes positive engagement with hammer eliminating a long history of problems with this design.

Extra Large Finger Loops feature precisely machined compound radius on the inside. The 1" inside diameter easily and comfortably accommodates larger fingers.