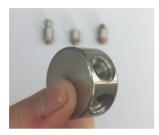

## Instrument Design & Mfg. Co LLC Y-Manifold Set Up Guide

Y-Manifolds by *Instrument Design* are extremely versatile, allowing you to completely customize your embalming machine hose to fit your needs as a mortician.

They are fully compatible with the *Instrument Design* Quick Connect System to bring you fast, efficient and easy embalming.

The Y-Manifold has three 5/16-36 female threads machined into it. This means that you can attach any adapter or quick connect that has a 5/16-36 male thread.

#### **IMPORTANT!**

The Y-Manifold body (below) is sold separately from the adapters (above)

For more information on our products or to view our video library please visit our website at <a href="www.embalminginstrument.com">www.embalminginstrument.com</a>.