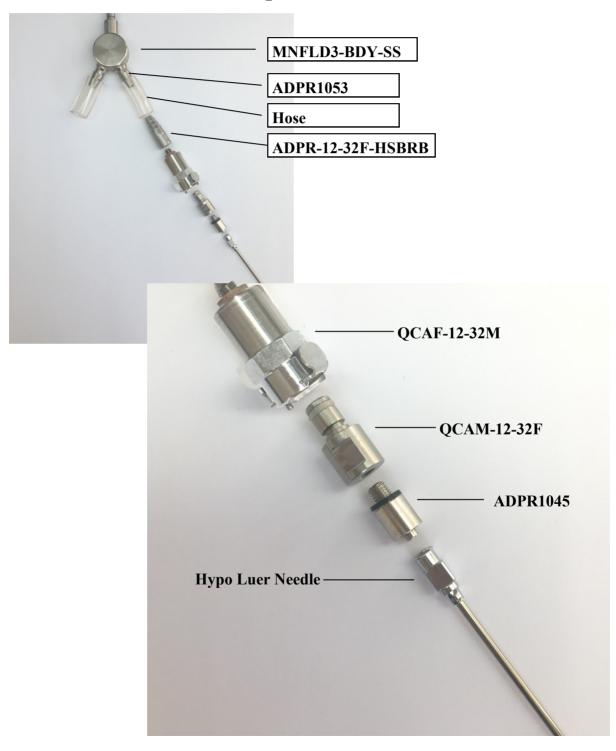

Attaching a Slip Hub (ADPR1053) To the Y-Manifold

Below is a list of all the adapters and quick connects that can be screwed into the Y-manifold.

#### **IMPORTANT!**

The Y-Manifold body (below) is sold separately from the adapters (above)

For more information on our products or to view our video library please visit our website at <a href="www.embalminginstrument.com">www.embalminginstrument.com</a>.