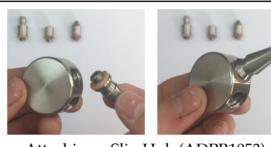

Attaching a Slip Hub (ADPR1053) To the Y-Manifold

Below is a list of all the adapters and quick connects that can be screwed into the Y-manifold.

#### Slip Hubs

ADPR1053

Slip Hub