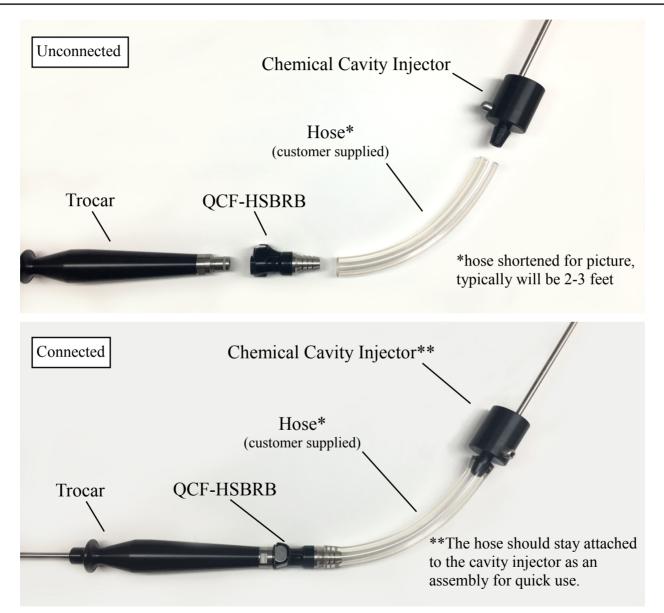

ign & Mfg. Co. LLC | 603-606-5412 | sales@embalminginstrument.com © 2017 Instrument Design & Mfg. Co. LLC.

*Trocar Embalming Machine Connections – High Pressure Hose* 



Non-removable Slip Hub – Trocar Embalming Machine Connections – Low Pressure Hose



For more information on our products or to view our video library please visit our website at <u>www.embalminginstrument.com</u>. Instrument Design & Mfg. Co. LLC | 603-606-5412 | sales@embalminginstrument.com

© 2017 Instrument Design & Mfg. Co LLC.

Non-removable Slip Hub – Trocar Embalming Machine Connections – High Pressure Hose



#### *Trocar Aspirating Connection – Vacuum Hose*



Non-removable Slip Hub – Trocar Aspirating Connection – Vacuum Hose



# Instrument Design & Mfg. Co LLC Chemical Cavity Injector-Quick Connect Set Up