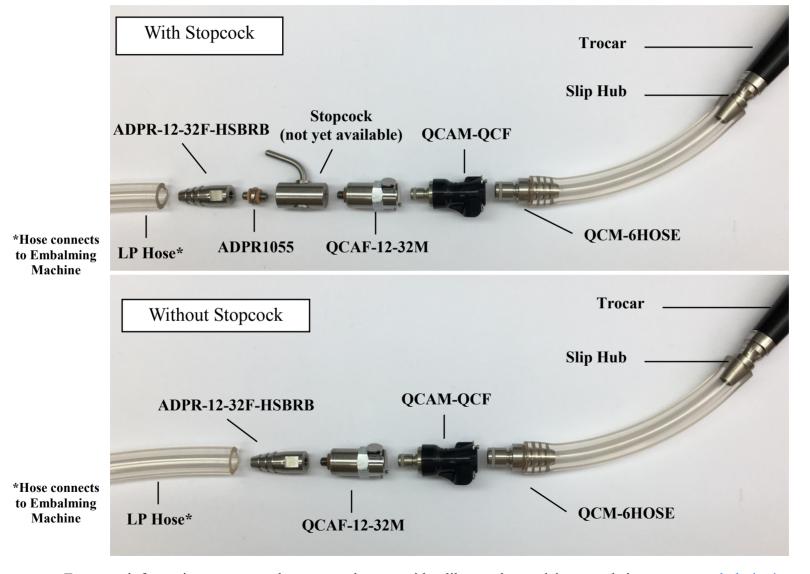

Instrument Design & Mfg. Co. LLC | 603-606-5412 | sales@embalminginstrument.com © 2017 Instrument Design & Mfg. Co. LLC.

*Trocar Embalming Machine Connections – Low Pressure Hose* 

For more information on our products or to view our video library please visit our website at <u>www.embalminginstrument.com</u>.

Instrument Design & Mfg. Co. LLC | 603-606-5412 | sales@embalminginstrument.com © 2017 Instrument Design & Mfg. Co. LLC.

*Trocar Embalming Machine Connections – High Pressure Hose* 

Non-removable Slip Hub – Trocar Embalming Machine Connections – Low Pressure Hose