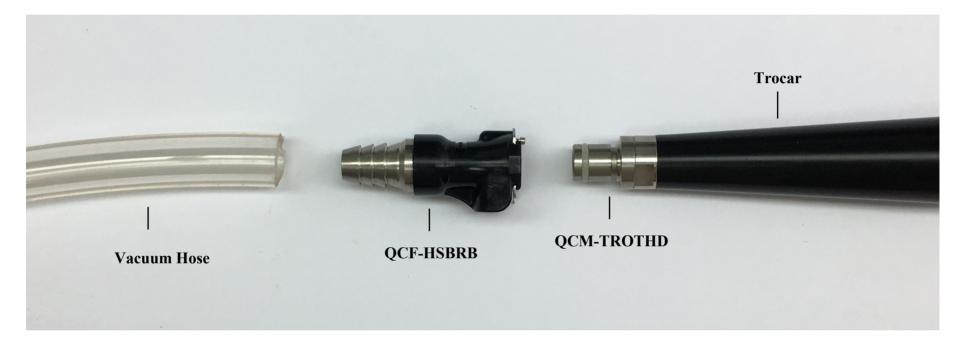

#### *Trocar Aspirating Connection – Vacuum Hose*

Non-removable Slip Hub – Trocar Aspirating Connection – Vacuum Hose