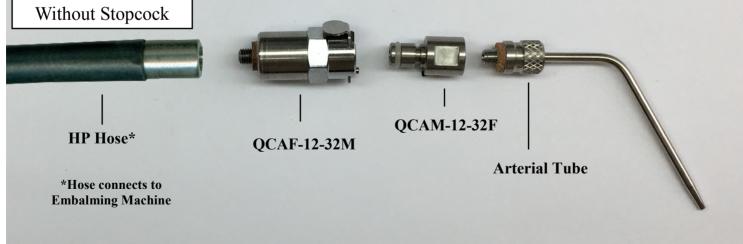

Hypo Valve Embalming Machine Arterial Connections – High Pressure Hose

\*Hose connects to Embalming Machine

For more information on our products or to view our video library please visit our website at <u>www.embalminginstrument.com</u>.