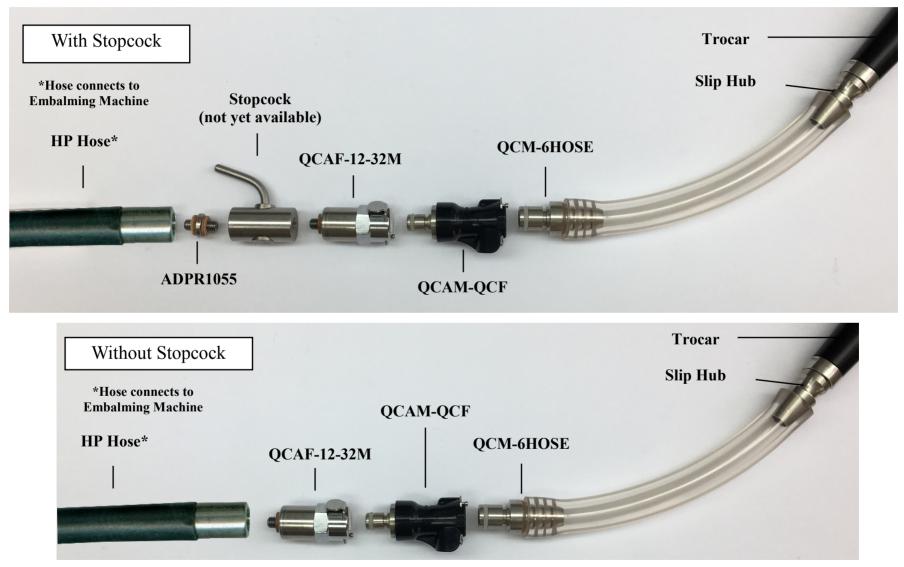

Instrument Design & Mfg. Co. LLC | 603-606-5412 | sales@embalminginstrument.com © 2017 Instrument Design & Mfg. Co. LLC.

*Trocar Embalming Machine Connections – High Pressure Hose* 

Non-removable Slip Hub – Trocar Embalming Machine Connections – Low Pressure Hose

For more information on our products or to view our video library please visit our website at <u>www.embalminginstrument.com</u>. Instrument Design & Mfg. Co. LLC | 603-606-5412 | sales@embalminginstrument.com

© 2017 Instrument Design & Mfg. Co LLC.

Non-removable Slip Hub – Trocar Embalming Machine Connections – High Pressure Hose