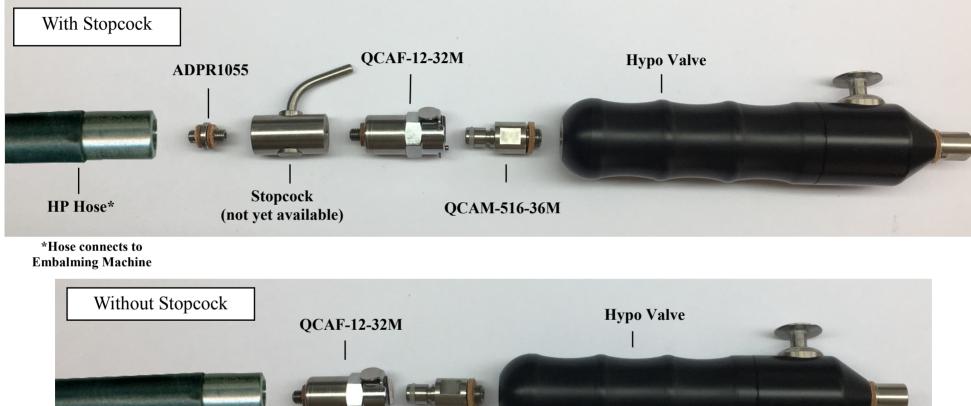

#### **Embalming Machine Arterial Connections – High Pressure Hose**

Hypo Valve Embalming Machine Arterial Connections – Low Pressure Hose

\*Hose connects to Embalming Machine

\*Hose connects to Embalming Machine

Hypo Valve Embalming Machine Arterial Connections – High Pressure Hose

\*Hose connects to Embalming Machine

For more information on our products or to view our video library please visit our website at <u>www.embalminginstrument.com</u>.