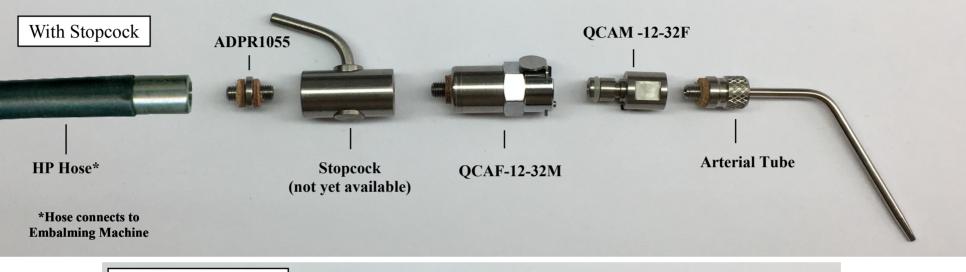

#### **Embalming Machine Arterial Connections – High Pressure Hose**

Hypo Valve Embalming Machine Arterial Connections – Low Pressure Hose

\*Hose connects to Embalming Machine

\*Hose connects to Embalming Machine