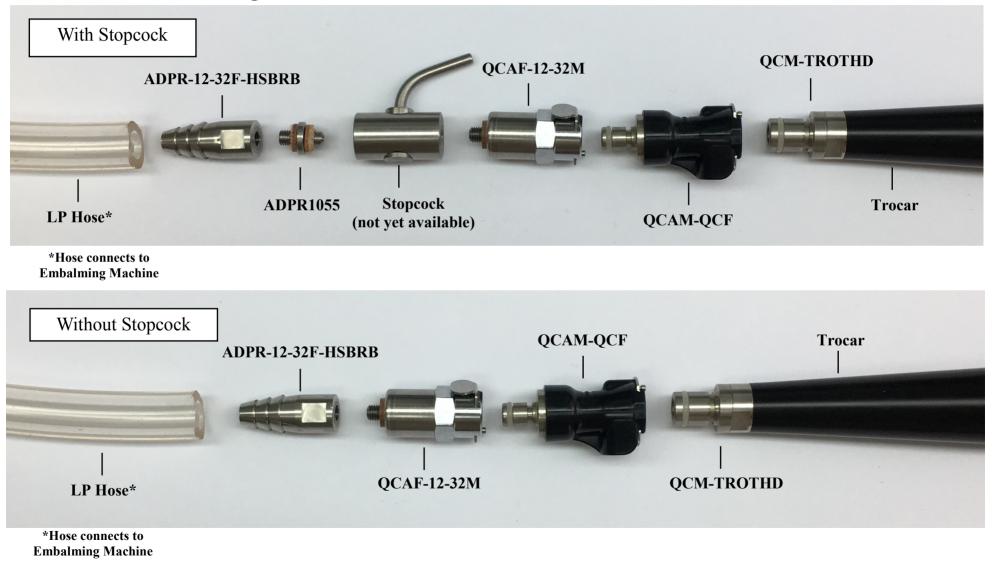

Instrument Design & Mfg. Co. LLC | 603-606-5412 | sales@embalminginstrument.com © 2017 Instrument Design & Mfg. Co. LLC.

*Trocar Embalming Machine Connections – Low Pressure Hose* 

For more information on our products or to view our video library please visit our website at <u>www.embalminginstrument.com</u>.

Instrument Design & Mfg. Co. LLC | 603-606-5412 | sales@embalminginstrument.com © 2017 Instrument Design & Mfg. Co. LLC.

*Trocar Embalming Machine Connections – High Pressure Hose* 

Non-removable Slip Hub – Trocar Embalming Machine Connections – Low Pressure Hose