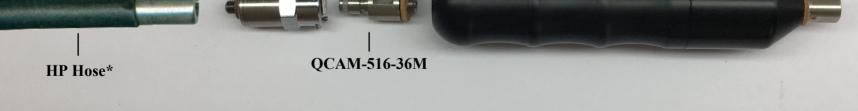

#### **Embalming Machine Arterial Connections – High Pressure Hose**

Hypo Valve Embalming Machine Arterial Connections – Low Pressure Hose

\*Hose connects to Embalming Machine

\*Hose connects to Embalming Machine

Hypo Valve Embalming Machine Arterial Connections – High Pressure Hose

\*Hose connects to Embalming Machine

For more information on our products or to view our video library please visit our website at <u>www.embalminginstrument.com</u>.