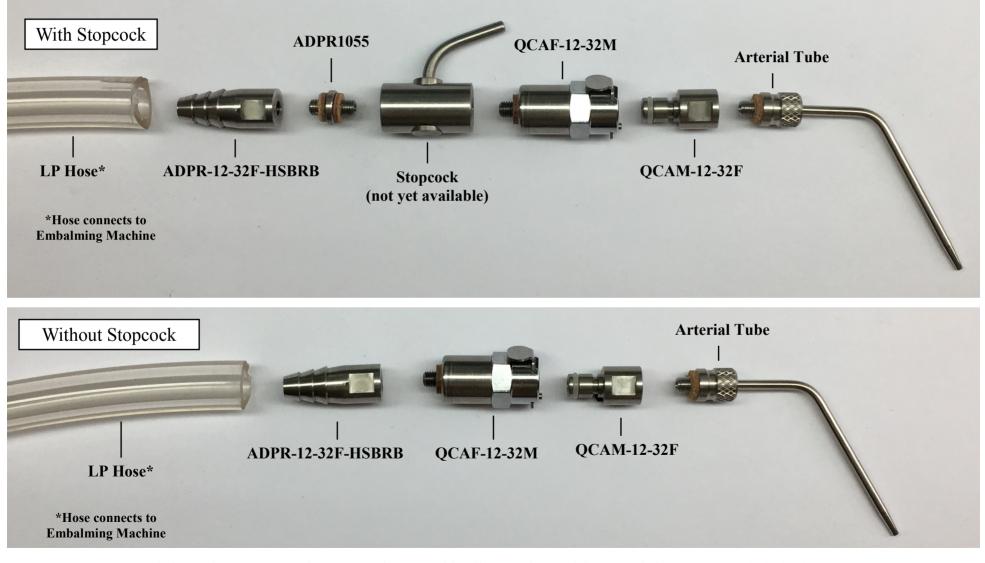

#### View our video on the Instrument Design Quick Connect System!

Be sure to like us on Facebook!

**Embalming Machine Arterial Connections – Low Pressure Hose** 

For more information on our products or to view our video library please visit our website at <u>www.embalminginstrument.com</u>. Instrument Design & Mfg. Co. LLC | 603-606-5412 | sales@embalminginstrument.com