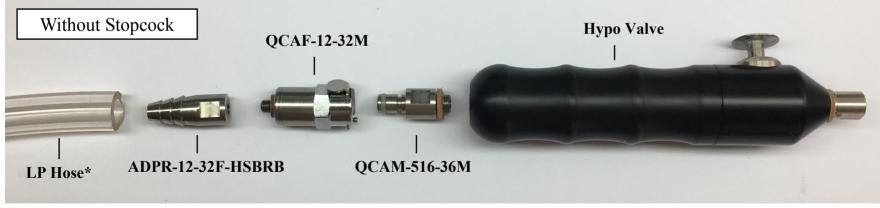

#### View our video on the Instrument Design Quick Connect System!

Be sure to like us on Facebook!

**Embalming Machine Arterial Connections – Low Pressure Hose** 

For more information on our products or to view our video library please visit our website at <u>www.embalminginstrument.com</u>. Instrument Design & Mfg. Co. LLC | 603-606-5412 | sales@embalminginstrument.com