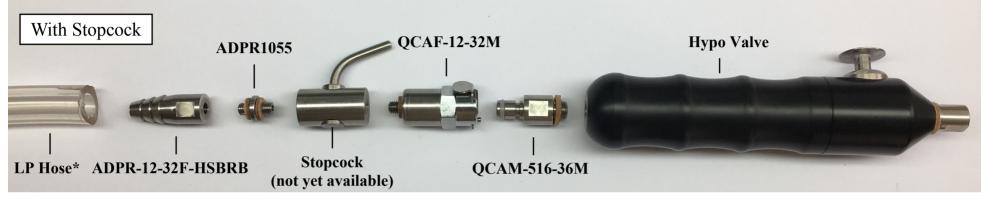

#### **Embalming Machine Arterial Connections – High Pressure Hose**

Hypo Valve Embalming Machine Arterial Connections – Low Pressure Hose

\*Hose connects to Embalming Machine

\*Hose connects to Embalming Machine