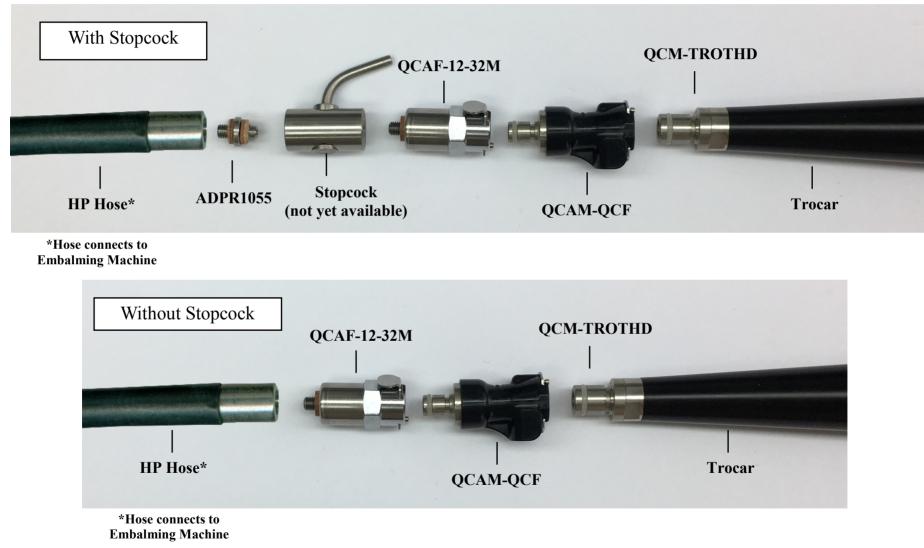

#### **Embalming Machine Arterial Connections – High Pressure Hose**

Hypo Valve Embalming Machine Arterial Connections – Low Pressure Hose

\*Hose connects to Embalming Machine

\*Hose connects to Embalming Machine

Hypo Valve Embalming Machine Arterial Connections – High Pressure Hose

\*Hose connects to Embalming Machine

For more information on our products or to view our video library please visit our website at <u>www.embalminginstrument.com</u>.