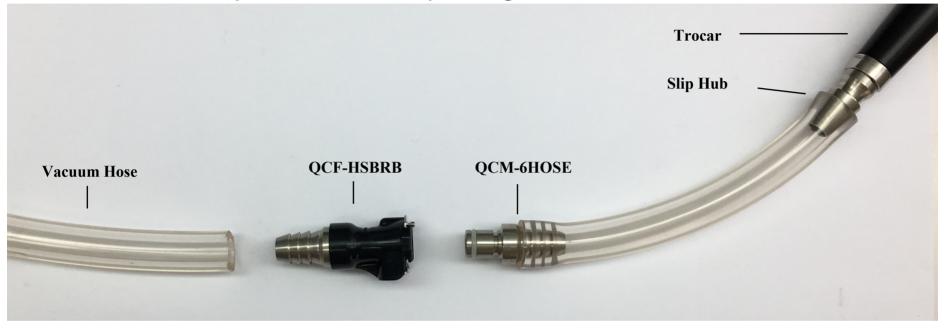

#### *Trocar Aspirating Connection – Vacuum Hose*

Non-removable Slip Hub – Trocar Aspirating Connection – Vacuum Hose